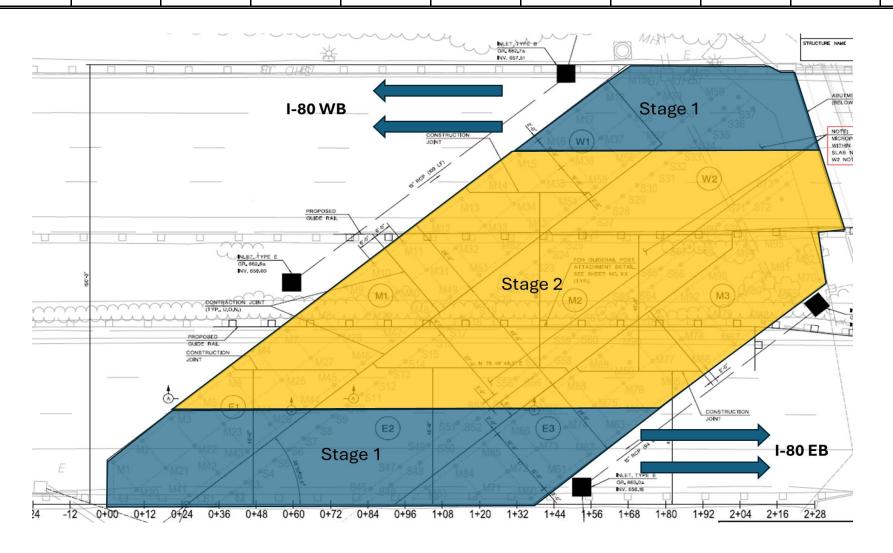

| WORK AREA                                                                                | Week Ending<br>4/6/2025 | Week Ending<br>4/13/2025 | Week Ending<br>4/20/2025 | Week Ending<br>4/27/2025 | Week Ending<br>5/11/2025 | Week Ending<br>5/18/2025 | Week Ending<br>5/25/2025 | Week Ending<br>6/1/2025 | Week Ending<br>6/8/2025 | Week Ending<br>6/15/2025 | Week Ending<br>6/22/2025 | Week Ending<br>6/29/2025 |
|------------------------------------------------------------------------------------------|-------------------------|--------------------------|--------------------------|--------------------------|--------------------------|--------------------------|--------------------------|-------------------------|-------------------------|--------------------------|--------------------------|--------------------------|
| Open 2 Lanes Eastbound - Construct Slabs E1, E2 & E3 and Establish Traffic Pattern       |                         |                          |                          |                          |                          |                          |                          |                         |                         |                          |                          |                          |
| Open 2 Lanes Westbound Construct Slabs W1 and W2 and Establish Traffic Pattern           |                         |                          |                          |                          |                          |                          |                          |                         |                         |                          |                          |                          |
| Restore Rt 80 to Original Condition all lanes open -<br>Construction Slabs M1, M2 and M3 |                         |                          |                          |                          |                          |                          |                          |                         |                         |                          |                          | $\Rightarrow$            |

MILESTONE 1 - Approximately May 18, 2025

MILESTONE 2 - Approximately May 31, 2025

**MILESTONE 3 - Approximately June 25, 2025** 

Operations are weather contingent and conditions could impact durations

The team remains committed to seizing every opportunity to improve the schedule by swiftly adapting to changes and challenges and finding creative logistical solutions.